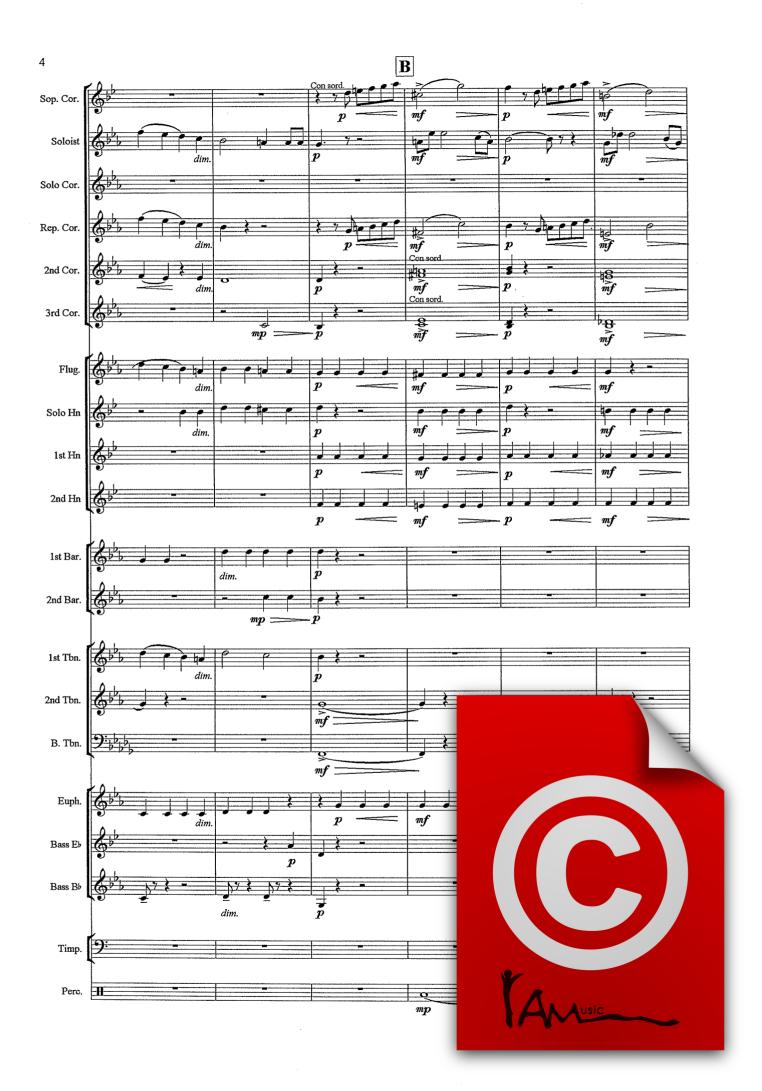

## O Divine Redeemer

Full score Brass Band

**Charles Gounod** 

arr. Roy Newsome

© AM Music Distribution & Publishing, De Buorren 49, 8408 HJ Lippenhuizen, The Netherlands www.ammusic.nl