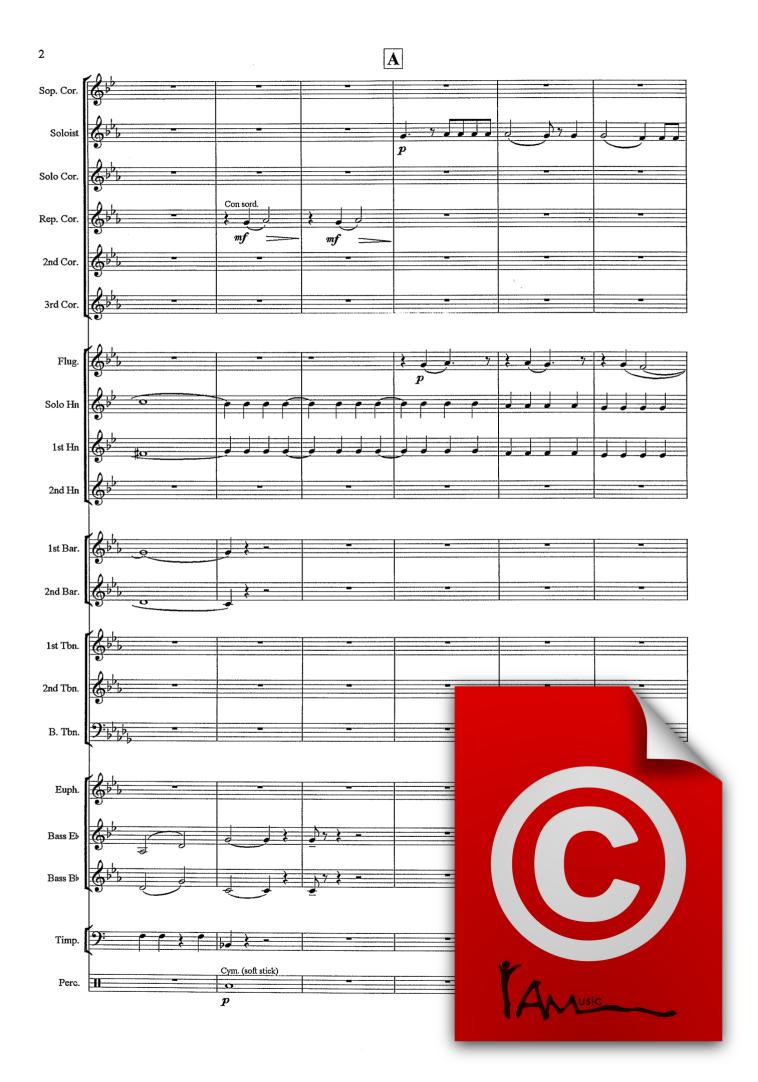

## O Divine Redeemer

Full score Brass Band

**Charles Gounod** 

arr. Roy Newsome

© AM Music Distribution & Publishing, De Buorren 49, 8408 HJ Lippenhuizen, The Netherlands www.ammusic.nl