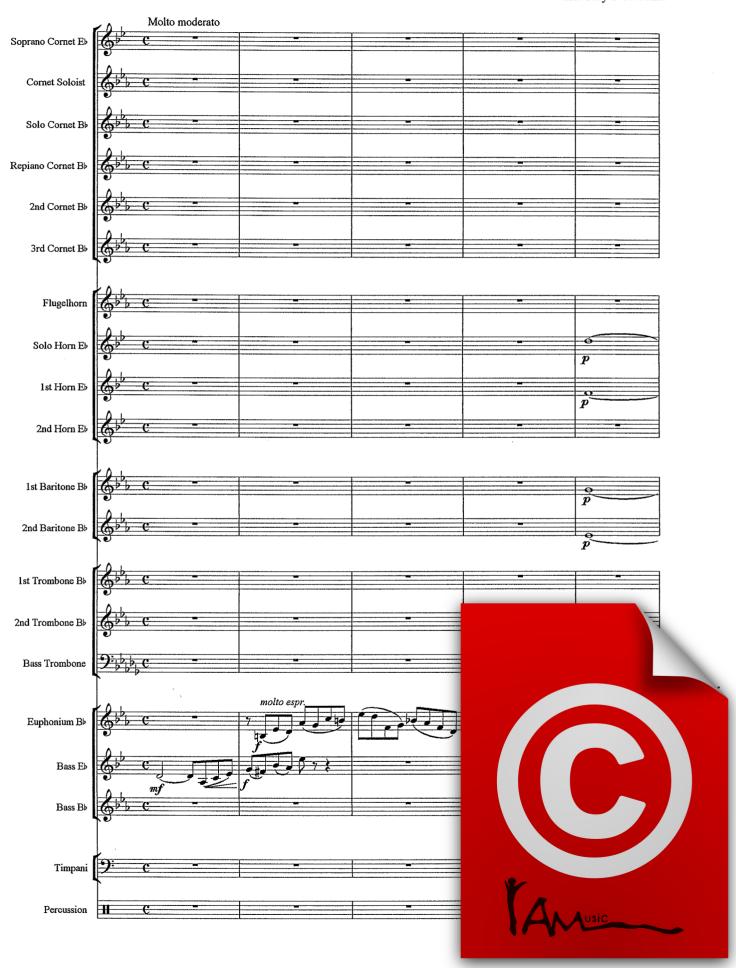

## O Divine Redeemer

Full score Brass Band

**Charles Gounod** 

arr. Roy Newsome

© AM Music Distribution & Publishing, De Buorren 49, 8408 HJ Lippenhuizen, The Netherlands www.ammusic.nl