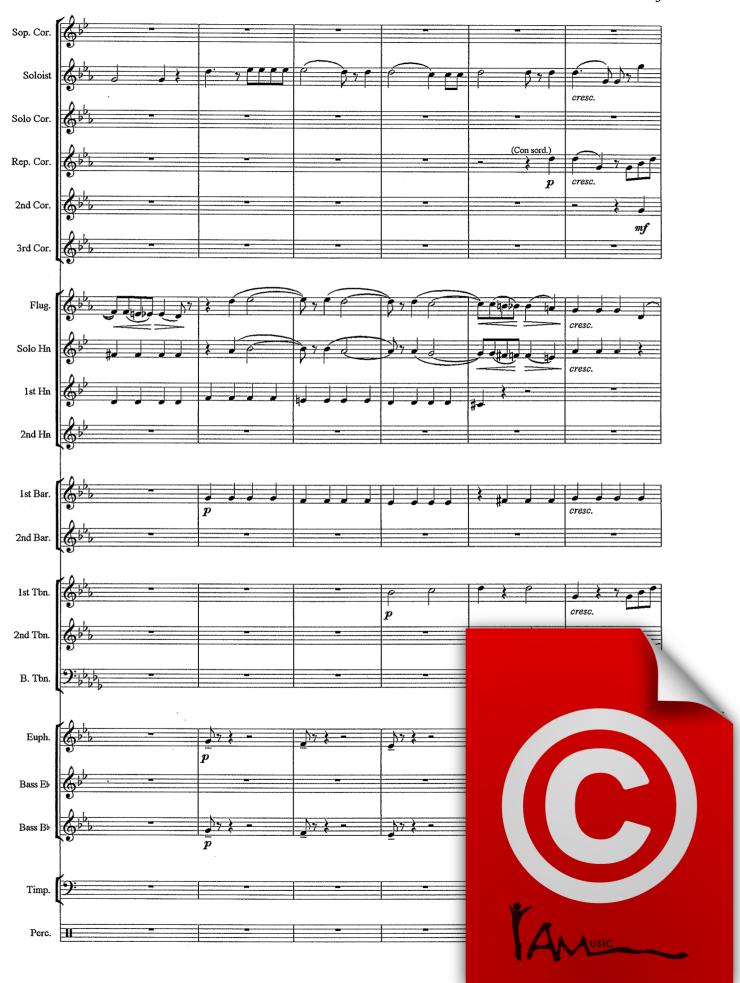

## O Divine Redeemer

Full score Brass Band

**Charles Gounod** 

arr. Roy Newsome

© AM Music Distribution & Publishing, De Buorren 49, 8408 HJ Lippenhuizen, The Netherlands www.ammusic.nl